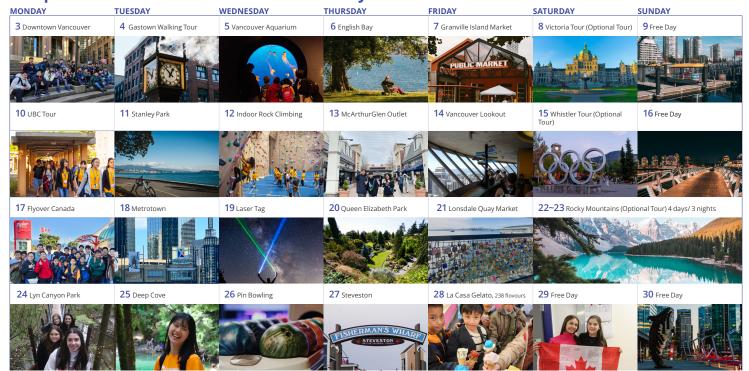

# **Sample Activities Calendar for 2025**

|        |                                       | MONDAY                         | TUESDAY                     | WEDNESDAY                | THURSDAY                                                                                                                                                                                                                                                                                                                                                                                                                                                                                                                                                                                                                                                                                                                                                                                                                                                                                                                                                                                                                                                                                                                                                                                                                                                                                                                                                                                                                                                                                                                                                                                                                                                                                                                                                                                                                                                                                                                                                                                                                                                                                                                       | FRIDAY                 |
|--------|---------------------------------------|--------------------------------|-----------------------------|--------------------------|--------------------------------------------------------------------------------------------------------------------------------------------------------------------------------------------------------------------------------------------------------------------------------------------------------------------------------------------------------------------------------------------------------------------------------------------------------------------------------------------------------------------------------------------------------------------------------------------------------------------------------------------------------------------------------------------------------------------------------------------------------------------------------------------------------------------------------------------------------------------------------------------------------------------------------------------------------------------------------------------------------------------------------------------------------------------------------------------------------------------------------------------------------------------------------------------------------------------------------------------------------------------------------------------------------------------------------------------------------------------------------------------------------------------------------------------------------------------------------------------------------------------------------------------------------------------------------------------------------------------------------------------------------------------------------------------------------------------------------------------------------------------------------------------------------------------------------------------------------------------------------------------------------------------------------------------------------------------------------------------------------------------------------------------------------------------------------------------------------------------------------|------------------------|
|        | 08:50 - 11:45                         | 6 Orientation & Testing/Class  | <b>7</b> Class              | 8 Class                  | <b>9</b> Class                                                                                                                                                                                                                                                                                                                                                                                                                                                                                                                                                                                                                                                                                                                                                                                                                                                                                                                                                                                                                                                                                                                                                                                                                                                                                                                                                                                                                                                                                                                                                                                                                                                                                                                                                                                                                                                                                                                                                                                                                                                                                                                 | 10 Class               |
|        |                                       |                                | Rogers Arena Tour           | Flyover Canada & Gastown | Steveston & The Cannery                                                                                                                                                                                                                                                                                                                                                                                                                                                                                                                                                                                                                                                                                                                                                                                                                                                                                                                                                                                                                                                                                                                                                                                                                                                                                                                                                                                                                                                                                                                                                                                                                                                                                                                                                                                                                                                                                                                                                                                                                                                                                                        |                        |
| Week 1 | 12:45 - 15:00                         | Task-based<br>Learning         |                             |                          | THE PART OF THE PA | Task-based<br>Learning |
|        | 08:50 - 11:45                         | 13 Orientation & Testing/Class | 14 Class                    | 15 Class                 | 16 Class                                                                                                                                                                                                                                                                                                                                                                                                                                                                                                                                                                                                                                                                                                                                                                                                                                                                                                                                                                                                                                                                                                                                                                                                                                                                                                                                                                                                                                                                                                                                                                                                                                                                                                                                                                                                                                                                                                                                                                                                                                                                                                                       | 17 Class               |
|        |                                       |                                | BC Sports Hall of Fame      | Stanley Park & Aquarium  | Snowshoeing at Mount Seymour                                                                                                                                                                                                                                                                                                                                                                                                                                                                                                                                                                                                                                                                                                                                                                                                                                                                                                                                                                                                                                                                                                                                                                                                                                                                                                                                                                                                                                                                                                                                                                                                                                                                                                                                                                                                                                                                                                                                                                                                                                                                                                   |                        |
| Week 2 | 12:45 - 15:00                         | Task-based<br>Learning         |                             |                          | AB                                                                                                                                                                                                                                                                                                                                                                                                                                                                                                                                                                                                                                                                                                                                                                                                                                                                                                                                                                                                                                                                                                                                                                                                                                                                                                                                                                                                                                                                                                                                                                                                                                                                                                                                                                                                                                                                                                                                                                                                                                                                                                                             | Task-based<br>Learning |
|        | 08:50 - 11:45 <b>20</b> Orientation & | 20 Orientation & Testing/Class | 21 Class                    | 22 Class                 | 23 Class                                                                                                                                                                                                                                                                                                                                                                                                                                                                                                                                                                                                                                                                                                                                                                                                                                                                                                                                                                                                                                                                                                                                                                                                                                                                                                                                                                                                                                                                                                                                                                                                                                                                                                                                                                                                                                                                                                                                                                                                                                                                                                                       | 24 Class               |
|        |                                       |                                | Ice Skating                 | Trampoline Park          | Snowtubing at Cypress Mountain                                                                                                                                                                                                                                                                                                                                                                                                                                                                                                                                                                                                                                                                                                                                                                                                                                                                                                                                                                                                                                                                                                                                                                                                                                                                                                                                                                                                                                                                                                                                                                                                                                                                                                                                                                                                                                                                                                                                                                                                                                                                                                 |                        |
| Week 3 | 12:45 - 15:00 Task-based<br>Learning  |                                |                             |                          |                                                                                                                                                                                                                                                                                                                                                                                                                                                                                                                                                                                                                                                                                                                                                                                                                                                                                                                                                                                                                                                                                                                                                                                                                                                                                                                                                                                                                                                                                                                                                                                                                                                                                                                                                                                                                                                                                                                                                                                                                                                                                                                                | Task-based<br>Learning |
|        | 08:50 - 11:45                         | 27 Orientation & Testing/Class | 28 Class                    | <b>29</b> Class          | <b>30</b> Class                                                                                                                                                                                                                                                                                                                                                                                                                                                                                                                                                                                                                                                                                                                                                                                                                                                                                                                                                                                                                                                                                                                                                                                                                                                                                                                                                                                                                                                                                                                                                                                                                                                                                                                                                                                                                                                                                                                                                                                                                                                                                                                | <b>31</b> Class        |
|        |                                       |                                | H.R. MacMillan Space Centre | Pin Bowling              | Queen Elizabeth Park & Conservatory                                                                                                                                                                                                                                                                                                                                                                                                                                                                                                                                                                                                                                                                                                                                                                                                                                                                                                                                                                                                                                                                                                                                                                                                                                                                                                                                                                                                                                                                                                                                                                                                                                                                                                                                                                                                                                                                                                                                                                                                                                                                                            |                        |
| Week 4 | 12:45 - 15:00                         | Task-based<br>Learning         |                             |                          |                                                                                                                                                                                                                                                                                                                                                                                                                                                                                                                                                                                                                                                                                                                                                                                                                                                                                                                                                                                                                                                                                                                                                                                                                                                                                                                                                                                                                                                                                                                                                                                                                                                                                                                                                                                                                                                                                                                                                                                                                                                                                                                                | Task-based<br>Learning |